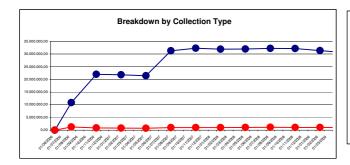

## c- Performing Claims collections and prepayments

| Collections during the Collection Period       | 179.279.540,78 |
|------------------------------------------------|----------------|
| Collections of Principal                       | 155.124.160,37 |
| of which principal instalments                 | 134.193.702,13 |
| of which Prepayments                           | 20.584.548,09  |
| of which Accruals of Interest                  | 157.747,40     |
| of which Insurance Premia                      | 188.162,75     |
| Collections of Interest                        | 23.049.501,48  |
| Collections of Fees                            | 893.934,27     |
| of which commissions for RID payment           | 785.818,52     |
| of which commissions for postal giro payments  | -              |
| of which commissions for direct debit payments | 193,50         |
| of which interest for late charges             | 27.819,45      |
| of which prepayment fees                       | 36.198,54      |
| of which Insurance Premia                      | 7.233,18       |
| of which other fees                            | 36.671,08      |
| Other collections                              | 211.944,66     |
| Prepayments Rate                               |                |
| for the Collection Period                      | 1,68%          |
| on an annual basis                             | 6,54%          |