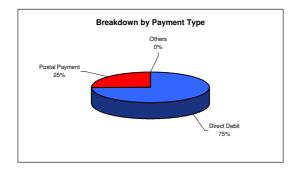

| Portfolio Breakdown by Payment 1 | ype Concentration |                                       |
|----------------------------------|-------------------|---------------------------------------|
| Direct Debit                     |                   | 74,76%                                |
| Postal Payment                   |                   | 25,24%                                |
| Others                           |                   | 0,00%                                 |
|                                  |                   | · · · · · · · · · · · · · · · · · · · |