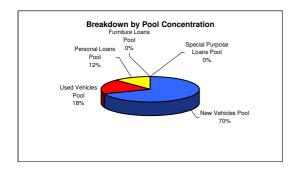

## Portfolio Breakdown by Pool Concentration

In percentage of the Outstanding Principal at the Issue Date

| New Vehicles Pool          | 69,29% |
|----------------------------|--------|
| Used Vehicles Pool         | 18,35% |
| Personal Loans Pool        | 12,36% |
| Furniture Loans Pool       | 0,00%  |
| Special Purpose Loans Pool | 0,00%  |
|                            | ·      |