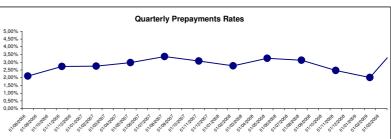

## c- Performing Claims collections and prepayments

| Collections during the Collection Period       | 179.279.540,78 |
|------------------------------------------------|----------------|
| Collections of Principal                       | 155.124.160,37 |
| of which principal instalments                 | 134.193.702,13 |
| of which Prepayments                           | 20.584.548,09  |
| of which Accruals of Interest                  | 157.747,40     |
| of which Insurance Premia                      | 188.162,75     |
| Collections of Interest                        | 23.049.501,48  |
| Collections of Fees                            | 893.934,27     |
| of which commissions for RID payment           | 785.818,52     |
| of which commissions for postal giro payments  | -              |
| of which commissions for direct debit payments | 193,50         |
| of which interest for late charges             | 27.819,45      |
| of which prepayment fees                       | 36.198,54      |
| of which Insurance Premia                      | 7.233,18       |
| of which other fees                            | 36.671,08      |
| Other collections                              | 211.944,66     |
| Prepayments Rate                               |                |
| for the Collection Period                      | 1,68%          |
| on an annual basis                             | 6,54%          |