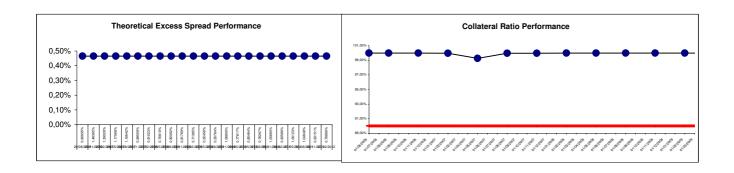

## c- Performing Claims collections and prepayments

| Collections during the Collection Period       | 179.279.540,78 |
|------------------------------------------------|----------------|
| Collections of Principal                       | 155.124.160,37 |
| of which principal instalments                 | 134.193.702,13 |
| of which Prepayments                           | 20.584.548,09  |
| of which Accruals of Interest                  | 157.747,40     |
| of which Insurance Premia                      | 188.162,75     |
| Collections of Interest                        | 23.049.501,48  |
| Collections of Fees                            | 893.934,27     |
| of which commissions for RID payment           | 785.818,52     |
| of which commissions for postal giro payments  | -              |
| of which commissions for direct debit payments | 193,50         |
| of which interest for late charges             | 27.819,45      |
| of which prepayment fees                       | 36.198,54      |
| of which Insurance Premia                      | 7.233,18       |
| of which other fees                            | 36.671,08      |
| Other collections                              | 211.944,66     |
| Prepayments Rate                               |                |
| for the Collection Period                      | 1,68%          |
| on an annual basis                             | 6,54%          |

| Principal Amount Outstanding of New Defaulted Receivables | 5.883.594,38  |
|-----------------------------------------------------------|---------------|
| Cumulated Defaulted Receivables from Issue Date           | 96.928.620,58 |

# e- Recoveries on Defaulted Claims

| Recoveries at the present Calculation Date | 744.141,04    |
|--------------------------------------------|---------------|
| Aggregate of Recoveries from Issue Date    | 10.268.403,80 |