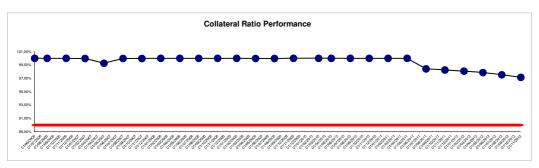

Others Installments due but unpaid Number of Receivables 83.386,11 1.214,00

| 4 months                                                                                | 2.849.645,13                          |
|-----------------------------------------------------------------------------------------|---------------------------------------|
| Principal Amount Outstanding Principal Installments due but unpaid                      | 743.208,52                            |
| Interest Installments due but unpaid                                                    | 181.877,66                            |
| Others Installments due but unpaid                                                      | 67.300,68                             |
| Number of Receivables                                                                   | 695,00                                |
| 5 months                                                                                |                                       |
| Principal Amount Outstanding                                                            | 2.436.290,61                          |
| Principal Installments due but unpaid                                                   | 741.963,59                            |
| Interest Installments due but unpaid                                                    | 157.939,51                            |
| Others Installments due but unpaid  Number of Receivables                               | 70.255,74<br>638,00                   |
| Number of neceivables                                                                   | 636,00                                |
| 6 months                                                                                |                                       |
| Principal Amount Outstanding                                                            | 1.990.326,66                          |
| Principal Installments due but unpaid                                                   | 728.112,47                            |
| Interest Installments due but unpaid Others Installments due but unpaid                 | 149.090,95<br>69.549,84               |
| Number of Receivables                                                                   | 580,00                                |
|                                                                                         | · · · · · · · · · · · · · · · · · · · |
| 7 months                                                                                | 0.407.447.00                          |
| Principal Amount Outstanding                                                            | 2.407.147,02<br>817.979,58            |
| Principal Installments due but unpaid Interest Installments due but unpaid              | 199.358,16                            |
| Others Installments due but unpaid                                                      | 81.114,83                             |
| Number of Receivables                                                                   | 589,00                                |
|                                                                                         |                                       |
| 8 months Principal Amount Outstanding                                                   | 2.173.776,88                          |
| Principal Installments due but unpaid                                                   | 945.833,51                            |
| Interest Installments due but unpaid                                                    | 196.006,27                            |
| Others Installments due but unpaid                                                      | 83.894,51                             |
| Number of Receivables                                                                   | 551,00                                |
| g- Payments at present Payment Date                                                     |                                       |
|                                                                                         |                                       |
| Principal Available Funds                                                               | 109.863.089,61                        |
| Class A Principal Payment Serie 1                                                       | 67.695.316,80                         |
| Class A Principal Payment Serie 2                                                       | 42.167.592,00                         |
| Class B Principal Payment Class C Principal Payment                                     | <u>-</u>                              |
| olass of molpart aymone                                                                 |                                       |
| Purchase price of the Subsequent Portfolio                                              | -                                     |
| Residual Amount on Principal Accumulation Account                                       | 180,81                                |
| Interest Available Funds                                                                | 15.708.599,50                         |
| Costs of the Reference Period                                                           | 70.711,37                             |
| Coupons on Class A, B, C and J (Base Interest) Notes                                    | 662.455,41                            |
| Defaulted Account                                                                       | 6.402.196,19                          |
| Collateral Required Amount                                                              |                                       |
| Class J Additional Interest Amount to be paid at present Payment Date                   | 8.573.236,53                          |
| Class J Additional Interest Amount Series 1 Class J Additional Interest Amount Series 2 | 2.583.251,24<br>1.304.941.35          |
| Olass & Additional interest Amount Genes 2                                              | 1.004.041,00                          |
| h Barfarran Barrata d'Arramata                                                          |                                       |
| h- Performance - Required Amounts                                                       |                                       |
| Cash Reserve Required Amount                                                            | -                                     |
| Product Cash Reserve Required Amount                                                    |                                       |
| Trouble Guoi Trouble Trouble                                                            | L                                     |
| Additional Cash Reserve Required Amount                                                 | N.A                                   |
|                                                                                         |                                       |
| i- Triggers                                                                             |                                       |
| Trigger Event                                                                           | NO                                    |
|                                                                                         |                                       |
| Early Termination Event                                                                 | NO                                    |
| Collateral Ratio                                                                        | NO                                    |
| Calculation at present date                                                             | 96,66%                                |
| Limit Collateral Ratio                                                                  | 90,00%                                |
| Theoretical Excess Spread (corresponds to 3 Month Rolling Thoretical Excess Spread)     | 0,421%                                |
| Trigger limit                                                                           | 0.000%                                |
| 59- ·····                                                                               |                                       |
| Excess Spread Rate                                                                      | -                                     |
| Trigger limit                                                                           | N.A.                                  |
| Limit Interest Class B Event (*)                                                        | NO                                    |
| Limit Interest Class B ratio                                                            | 1,50%                                 |
| Limit Interest Class B limit                                                            | 7,66%                                 |
| Limit Interest Class C Event (*)                                                        | NO                                    |
| Limit Interest Class C Event (*) Limit Interest Class C ratio                           | 1,50%                                 |
| Limit Interest Class C limit                                                            | 4,40%                                 |
|                                                                                         |                                       |
|                                                                                         |                                       |