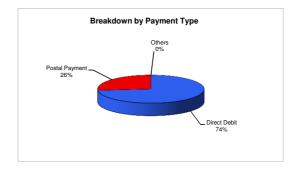

| Portfolio Breakdown by Payment Type Concentration |   |
|---------------------------------------------------|---|
| Direct Debit                                      |   |
| Postal Payment                                    | _ |
| Others                                            |   |
|                                                   |   |