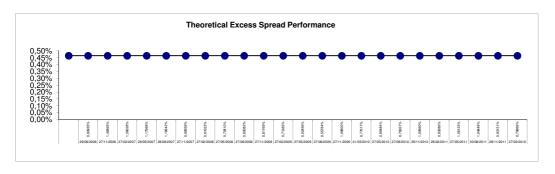

Others Installments due but unpaid Number of Receivables 83.386,11 1.214,00

| 4 months                                                                                | 2.849.645,13                          |
|-----------------------------------------------------------------------------------------|---------------------------------------|
| Principal Amount Outstanding Principal Installments due but unpaid                      | 743.208,52                            |
| Interest Installments due but unpaid                                                    | 181.877,66                            |
| Others Installments due but unpaid                                                      | 67.300,68                             |
| Number of Receivables                                                                   | 695,00                                |
| 5 months                                                                                |                                       |
| Principal Amount Outstanding                                                            | 2.436.290,61                          |
| Principal Installments due but unpaid                                                   | 741.963,59                            |
| Interest Installments due but unpaid                                                    | 157.939,51                            |
| Others Installments due but unpaid  Number of Receivables                               | 70.255,74<br>638,00                   |
| Number of neceivables                                                                   | 636,00                                |
| 6 months                                                                                |                                       |
| Principal Amount Outstanding                                                            | 1.990.326,66                          |
| Principal Installments due but unpaid                                                   | 728.112,47                            |
| Interest Installments due but unpaid Others Installments due but unpaid                 | 149.090,95<br>69.549,84               |
| Number of Receivables                                                                   | 580,00                                |
|                                                                                         | · · · · · · · · · · · · · · · · · · · |
| 7 months                                                                                | 0.407.447.00                          |
| Principal Amount Outstanding                                                            | 2.407.147,02<br>817.979,58            |
| Principal Installments due but unpaid Interest Installments due but unpaid              | 199.358,16                            |
| Others Installments due but unpaid                                                      | 81.114,83                             |
| Number of Receivables                                                                   | 589,00                                |
|                                                                                         |                                       |
| 8 months Principal Amount Outstanding                                                   | 2.173.776,88                          |
| Principal Installments due but unpaid                                                   | 945.833,51                            |
| Interest Installments due but unpaid                                                    | 196.006,27                            |
| Others Installments due but unpaid                                                      | 83.894,51                             |
| Number of Receivables                                                                   | 551,00                                |
| g- Payments at present Payment Date                                                     |                                       |
|                                                                                         |                                       |
| Principal Available Funds                                                               | 109.863.089,61                        |
| Class A Principal Payment Serie 1                                                       | 67.695.316,80                         |
| Class A Principal Payment Serie 2                                                       | 42.167.592,00                         |
| Class B Principal Payment Class C Principal Payment                                     | <u>-</u>                              |
| olass of molpart aymone                                                                 |                                       |
| Purchase price of the Subsequent Portfolio                                              | -                                     |
| Residual Amount on Principal Accumulation Account                                       | 180,81                                |
| Interest Available Funds                                                                | 15.708.599,50                         |
| Costs of the Reference Period                                                           | 70.711,37                             |
| Coupons on Class A, B, C and J (Base Interest) Notes                                    | 662.455,41                            |
| Defaulted Account                                                                       | 6.402.196,19                          |
| Collateral Required Amount                                                              |                                       |
| Class J Additional Interest Amount to be paid at present Payment Date                   | 8.573.236,53                          |
| Class J Additional Interest Amount Series 1 Class J Additional Interest Amount Series 2 | 2.583.251,24<br>1.304.941.35          |
| Olass & Additional interest Amount Genes 2                                              | 1.004.041,00                          |
| h Barfarran Barrata d'Arramata                                                          |                                       |
| h- Performance - Required Amounts                                                       |                                       |
| Cash Reserve Required Amount                                                            | -                                     |
| Product Cash Reserve Required Amount                                                    |                                       |
| Trouble Guoi Trouble Trouble                                                            | L                                     |
| Additional Cash Reserve Required Amount                                                 | N.A                                   |
|                                                                                         |                                       |
| i- Triggers                                                                             |                                       |
| Trigger Event                                                                           | NO                                    |
|                                                                                         |                                       |
| Early Termination Event                                                                 | NO                                    |
| Collateral Ratio                                                                        | NO                                    |
| Calculation at present date                                                             | 96,66%                                |
| Limit Collateral Ratio                                                                  | 90,00%                                |
| Theoretical Excess Spread (corresponds to 3 Month Rolling Thoretical Excess Spread)     | 0,421%                                |
| Trigger limit                                                                           | 0.000%                                |
| 59- ·····                                                                               |                                       |
| Excess Spread Rate                                                                      | -                                     |
| Trigger limit                                                                           | N.A.                                  |
| Limit Interest Class B Event (*)                                                        | NO                                    |
| Limit Interest Class B ratio                                                            | 1,50%                                 |
| Limit Interest Class B limit                                                            | 7,66%                                 |
| Limit Interest Class C Event (*)                                                        | NO                                    |
| Limit Interest Class C Event (*) Limit Interest Class C ratio                           | 1,50%                                 |
| Limit Interest Class C limit                                                            | 4,40%                                 |
|                                                                                         |                                       |
|                                                                                         |                                       |