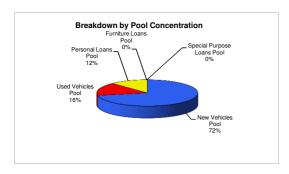

### Portfolio Breakdown by Pool Concentration

| New Vehicles Pool          | 71,81%                                |
|----------------------------|---------------------------------------|
| Used Vehicles Pool         | 16,08%                                |
| Personal Loans Pool        | 12,11%                                |
| Furniture Loans Pool       | 0,00%                                 |
| Special Purpose Loans Pool | 0,00%                                 |
|                            | · · · · · · · · · · · · · · · · · · · |