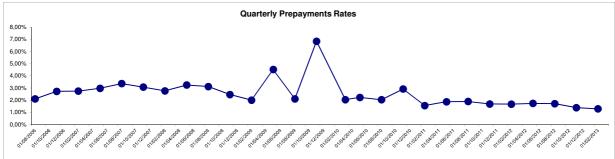

# c- Performing Claims collections and prepayments

| _                                              |                |
|------------------------------------------------|----------------|
| Collections during the Collection Period       | 118.090.592,49 |
| Collections of Principal                       | 103.460.893,42 |
| of which principal instalments                 | 93.757.633,02  |
| of which Prepayments                           | 9.575.800,21   |
| of which Accruals of Interest                  | 903,00         |
| of which Insurance Premia                      | 126.557,19     |
| Collections of Interest                        | 13.880.654,24  |
| Collections of Fees                            | 675.227,22     |
| of which commissions for RID payment           | 556.208,39     |
| of which commissions for postal giro payments  | -              |
| of which commissions for direct debit payments | 0,15           |
| of which interest for late charges             | 19.435,28      |
| of which prepayment fees                       | 56.640,77      |
| of which Insurance Premia                      | 9.830,63       |
| of which other fees                            | 33.112,00      |
| Other collections                              | 73.817,61      |
| Prepayments Rate                               |                |
| for the Collection Period                      | 1,29%          |
| on an annual basis                             | 5,07%          |