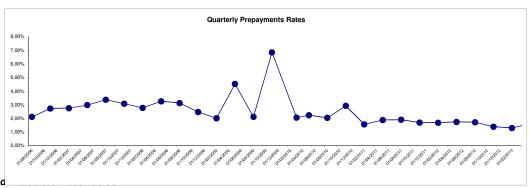

### c- Performing Claims collections and prepayments

on an annual basis

| Collections during the Collection Period       | 58.779.816,69 |
|------------------------------------------------|---------------|
| Collections of Principal                       | 52.506.950,81 |
| of which principal instalments                 | 47.294.997,36 |
| of which Prepayments                           | 5.103.820,25  |
| of which Accruals of Interest                  | 594,75        |
| of which Insurance Premia                      | 107.538,45    |
| Collections of Interest                        | 5.739.511,20  |
| Collections of Fees                            | 386.422,21    |
| of which commissions for RID payment           | 283.840,24    |
| of which commissions for postal giro payments  | -             |
| of which commissions for direct debit payments |               |
| of which interest for late charges             | 9.547,67      |
| of which prepayment fees                       | 29.212,12     |
| of which Insurance Premia                      | 22.661,66     |
| of which other fees                            | 41.160,52     |
| Other collections                              | 146.932,47    |
| Prepayments Rate                               |               |
| for the Collection Period                      | 1,67%         |