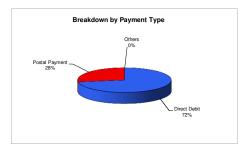

## Portfolio Breakdown by Payment Type Concentration

| rottollo breakdown by rayment rype concentration |        |
|--------------------------------------------------|--------|
| Direct Debit                                     | 72,479 |
| Postal Payment                                   | 27,53% |
| Others                                           | 0,009  |
|                                                  |        |