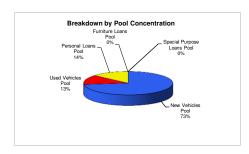

## Portfolio Breakdown by Pool Concentration

| New Vehicles Pool          | 73,16% |
|----------------------------|--------|
| Used Vehicles Pool         | 13,25% |
| Personal Loans Pool        | 13,59% |
| Furniture Loans Pool       | 0,00%  |
| Special Purpose Loans Pool | 0,00%  |