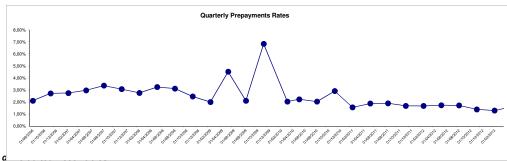

## c- Performing Claims collections and prepayments

| Collections during the Collection Period       | 27.118.228,45 |
|------------------------------------------------|---------------|
| Collections of Principal                       | 24.376.481,14 |
| of which principal instalments                 | 21.731.870,01 |
| of which Prepayments                           | 2.592.260,57  |
| of which Accruals of Interest                  | 385,91        |
| of which Insurance Premia                      | 51.964,65     |
| Collections of Interest                        | 2.487.856,38  |
| Collections of Fees                            | 181.309,08    |
| of which commissions for RID payment           | 136.047,75    |
| of which commissions for postal giro payments  | -             |
| of which commissions for direct debit payments | -             |
| of which interest for late charges             | 4.826,61      |
| of which prepayment fees                       | 14.734,95     |
| of which Insurance Premia                      | 8.689,80      |
| of which other fees                            | 17.009,97     |
| Other collections                              | 72.581,85     |
| Prepayments Rate                               |               |
| for the Collection Period                      | 2,05%         |
| on an annual basis                             | 7,94%         |