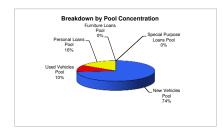

## Portfolio Breakdown by Pool Concentration

| New Vehicles Pool          | 73,69% |
|----------------------------|--------|
| Used Vehicles Pool         | 10,33% |
| Personal Loans Pool        | 15,98% |
| Furniture Loans Pool       | 0,00%  |
| Special Purpose Loans Pool | 0,00%  |
|                            |        |