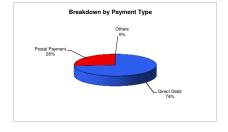

## Portfolio Breakdown by Payment Type Concentration

| Direct Debit   | <br> |  |  |
|----------------|------|--|--|
| Postal Payment |      |  |  |
| Others         |      |  |  |
|                |      |  |  |

26,17%