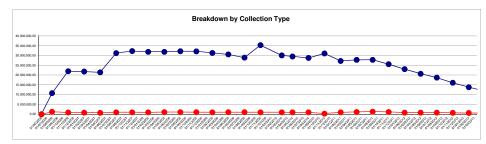

## c- Performing Claims collections and prepayments

| Collections during the Collection Period       | 27.118.228,45 |
|------------------------------------------------|---------------|
| Collections of Principal                       | 24.376.481,14 |
| of which principal instalments                 | 21.731.870,01 |
| of which Prepayments                           | 2.592.260,57  |
| of which Accruals of Interest                  | 385,91        |
| of which Insurance Premia                      | 51.964,65     |
| Collections of Interest                        | 2.487.856,38  |
| Collections of Fees                            | 181.309,08    |
| of which commissions for RID payment           | 136.047,75    |
| of which commissions for postal giro payments  | -             |
| of which commissions for direct debit payments | -             |
| of which interest for late charges             | 4.826,61      |
| of which prepayment fees                       | 14.734,95     |
| of which Insurance Premia                      | 8.689,80      |
| of which other fees                            | 17.009,97     |
| Other collections                              | 72.581,85     |
| Prepayments Rate                               |               |
| for the Collection Period                      | 2,05%         |
| on an annual basis                             | 7,94%         |