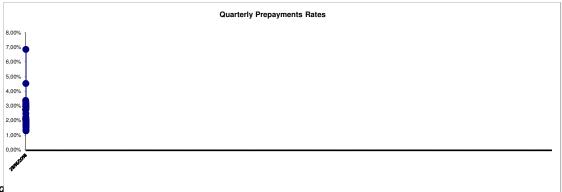

### c- Performing Claims collections and prepayments

| Collections during the Collection Period       | 92.986.801,56 |
|------------------------------------------------|---------------|
| Collections of Principal                       | 82.246.652,02 |
| of which principal instalments                 | 73.622.718,14 |
| of which Prepayments                           | 8.500.715,78  |
| of which Accruals of Interest                  | 1.350,47      |
| of which Insurance Premia                      | 121.867,63    |
| Collections of Interest                        | 10.053.396,89 |
| Collections of Fees                            | 547.516,08    |
| of which commissions for RID payment           | 441.019,20    |
| of which commissions for postal giro payments  | -             |
| of which commissions for direct debit payments | 5,16          |
| of which interest for late charges             | 15.588,81     |
| of which prepayment fees                       | 50.011,79     |
| of which Insurance Premia                      | 12.931,69     |
| of which other fees                            | 27.959,43     |
| Other collections                              | 139.236,57    |
|                                                |               |
| Prepayments Rate                               |               |
| for the Collection Period                      | 1,60%         |
| on an annual basis                             | 6,24%         |