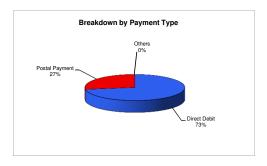

### Portfolio Breakdown by Payment Type Concentration

| Direct Debit   | 72,53% |
|----------------|--------|
| Postal Payment | 27,47% |
| Others         | 0,00%  |
|                |        |