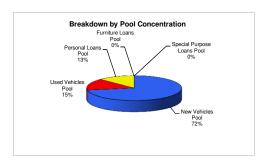

### Portfolio Breakdown by Pool Concentration

In percentage of the Outstanding Principal at the Issue Date

| New Vehicles Pool          | 72,37% |
|----------------------------|--------|
| Used Vehicles Pool         | 15,08% |
| Personal Loans Pool        | 12,55% |
| Furniture Loans Pool       | 0,00%  |
| Special Purpose Loans Pool | 0,00%  |