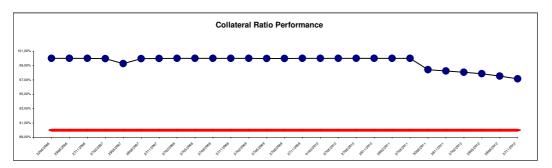

| 4 months Principal Amount Outstanding                                               | 3.175.851,49        |
|-------------------------------------------------------------------------------------|---------------------|
| Principal Amount Outstanding Principal Installments due but unpaid                  | 863.150,53          |
| Interest Installments due but unpaid                                                | 202.431,01          |
| Others Installments due but unpaid                                                  | 71.735,46           |
| Number of Receivables                                                               | 790,00              |
| 5 months                                                                            |                     |
| Principal Amount Outstanding                                                        | 2.750.309,56        |
| Principal Installments due but unpaid                                               | 827.774,47          |
| Interest Installments due but unpaid                                                | 197.267,58          |
| Others Installments due but unpaid                                                  | 76.931,77           |
| Number of Receivables                                                               | 747,00              |
| 6 months                                                                            |                     |
| Principal Amount Outstanding                                                        | 2.905.927,27        |
| Principal Installments due but unpaid                                               | 928.296,23          |
| Interest Installments due but unpaid                                                | 221.510,70          |
| Others Installments due but unpaid                                                  | 85.957,86           |
| Number of Receivables                                                               | 727,00              |
| 7 months                                                                            |                     |
| Principal Amount Outstanding                                                        | 2.841.864,74        |
| Principal Installments due but unpaid                                               | 949.799,19          |
| Interest Installments due but unpaid                                                | 230.174,06          |
| Others Installments due but unpaid Number of Receivables                            | 88.503,19<br>673,00 |
| Number of necessations                                                              | 073,00              |
| 8 months                                                                            |                     |
| Principal Amount Outstanding                                                        | 2.503.934,12        |
| Principal Installments due but unpaid                                               | 1.008.172,82        |
| Interest Installments due but unpaid                                                | 221.630,39          |
| Others Installments due but unpaid                                                  | 84.148,77           |
| Number of Receivables                                                               | 638,00              |
| g- Payments at present Payment Date                                                 |                     |
|                                                                                     |                     |
| Principal Available Funds                                                           | 121.347.446,08      |
| Class A Principal Payment                                                           | 78.239.777,40       |
| Class B Principal Payment                                                           | 43.107.480,00       |
| Class C Principal Payment                                                           | - <del></del>       |
| Purchase price of the Subsequent Portfolio                                          |                     |
| Residual Amount on Principal Accumulation Account                                   | 188,68              |
|                                                                                     |                     |
| Interest Available Funds                                                            | 17.824.983,44       |
| Costs of the Reference Period                                                       | 68.084,68           |
| Coupons on Class A, B, C and J (Base Interest) Notes                                | 994.001,38          |
| Defaulted Account Collateral Required Amount                                        | 5.109.692,12        |
| Class J Additional Interest Amount to be paid at present Payment Date               | 11.653.205,26       |
| Class J Additional Interest Amount Series 1                                         | 4.298.854,99        |
| Class J Additional Interest Amount Series 2                                         | 2.171.586,54        |
|                                                                                     |                     |
| h- Performance - Required Amounts                                                   |                     |
| n-1 enormance - nequired Amounts                                                    |                     |
| Cash Reserve Required Amount                                                        | -                   |
| Product Cook Poscova Poguirad Amount                                                |                     |
| Product Cash Reserve Required Amount                                                |                     |
| Additional Cash Reserve Required Amount                                             | N.A                 |
|                                                                                     |                     |
| i- Triggers                                                                         |                     |
| Trigger Suppt                                                                       | NO                  |
| Trigger Event                                                                       | NO                  |
| Early Termination Event                                                             | NO                  |
| Collateral Ratio                                                                    | NO                  |
|                                                                                     | 97,14%              |
| Calculation at present date Limit Collateral Ratio                                  | 90,00%              |
| Linit Solidicia Halio                                                               | 30,0070             |
| Theoretical Excess Spread (corresponds to 3 Month Rolling Thoretical Excess Spread) | 0,713%              |
| Trigger limit                                                                       | 0,000%              |
| Evenes Caread Data                                                                  |                     |
| Excess Spread Rate Trigger limit                                                    | N.A.                |
|                                                                                     |                     |
| Limit Interest Class B Event (*)                                                    | NO                  |
| Limit Interest Class B ratio                                                        | 1,09%               |
| Limit Interest Class B limit                                                        | 7,66%               |
| Limit Interest Class C Event (*)                                                    | No                  |
| Limit Interest Class C Event (*)                                                    |                     |
| Limit Interest Class C ratio                                                        | NO<br>1 09%         |
| Limit Interest Class C ratio Limit Interest Class C limit                           | 1,09%               |
| Limit Interest Class C ratio Limit Interest Class C limit                           |                     |