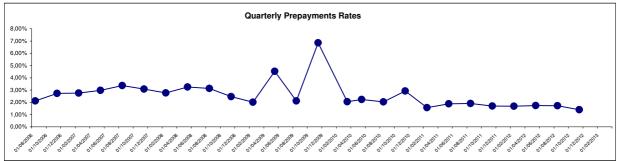

## c- Performing Claims collections and prepayments

| Collections during the Collection Period       | 133.330.339,32 |
|------------------------------------------------|----------------|
| Collections of Principal                       | 116.237.753,96 |
| of which principal instalments                 | 104.126.894,25 |
| of which Prepayments                           | 11.948.945,08  |
| of which Accruals of Interest                  | 997,71         |
| of which Insurance Premia                      | 160.916,92     |
| Collections of Interest                        | 16.124.742,93  |
| Collections of Fees                            | 760.028,93     |
| of which commissions for RID payment           | 624.112,82     |
| of which commissions for postal giro payments  | -              |
| of which commissions for direct debit payments |                |
| of which interest for late charges             | 28.047,95      |
| of which prepayment fees                       | 67.986,05      |
| of which Insurance Premia                      | 1.813,22       |
| of which other fees                            | 38.068,89      |
| Other collections                              | 207.813,50     |
| Prepayments Rate                               |                |
| for the Collection Period                      | 1,39%          |
| on an annual basis                             | 5,43%          |