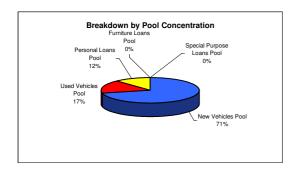

### Portfolio Breakdown by Pool Concentration

| New Vehicles Pool          | 71,49% |
|----------------------------|--------|
| Used Vehicles Pool         | 16,53% |
| Personal Loans Pool        | 11,98% |
| Furniture Loans Pool       | 0,00%  |
| Special Purpose Loans Pool | 0,00%  |
|                            |        |