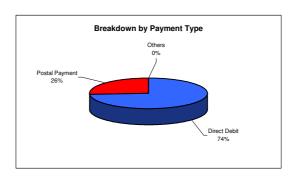

# Portfolio Breakdown by Payment Type Concentration

Direct Debit Postal Payment Others

26,17%

0,00%

27/11/2012

01/08/12 - 31/10/12 28/08/12 - 27/11/12

27/08/2011

27/08/2012