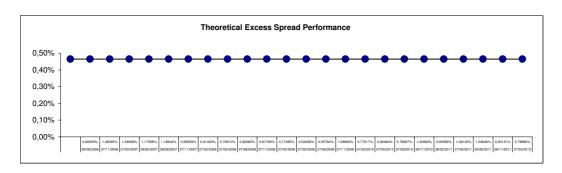

| 4 months Principal Amount Outstanding                                               | 3.175.851,49        |
|-------------------------------------------------------------------------------------|---------------------|
| Principal Amount Outstanding Principal Installments due but unpaid                  | 863.150,53          |
| Interest Installments due but unpaid                                                | 202.431,01          |
| Others Installments due but unpaid                                                  | 71.735,46           |
| Number of Receivables                                                               | 790,00              |
| 5 months                                                                            |                     |
| Principal Amount Outstanding                                                        | 2.750.309,56        |
| Principal Installments due but unpaid                                               | 827.774,47          |
| Interest Installments due but unpaid                                                | 197.267,58          |
| Others Installments due but unpaid                                                  | 76.931,77           |
| Number of Receivables                                                               | 747,00              |
| 6 months                                                                            |                     |
| Principal Amount Outstanding                                                        | 2.905.927,27        |
| Principal Installments due but unpaid                                               | 928.296,23          |
| Interest Installments due but unpaid                                                | 221.510,70          |
| Others Installments due but unpaid                                                  | 85.957,86           |
| Number of Receivables                                                               | 727,00              |
| 7 months                                                                            |                     |
| Principal Amount Outstanding                                                        | 2.841.864,74        |
| Principal Installments due but unpaid                                               | 949.799,19          |
| Interest Installments due but unpaid                                                | 230.174,06          |
| Others Installments due but unpaid Number of Receivables                            | 88.503,19<br>673,00 |
| Number of necessations                                                              | 073,00              |
| 8 months                                                                            |                     |
| Principal Amount Outstanding                                                        | 2.503.934,12        |
| Principal Installments due but unpaid                                               | 1.008.172,82        |
| Interest Installments due but unpaid                                                | 221.630,39          |
| Others Installments due but unpaid                                                  | 84.148,77           |
| Number of Receivables                                                               | 638,00              |
| g- Payments at present Payment Date                                                 |                     |
|                                                                                     |                     |
| Principal Available Funds                                                           | 121.347.446,08      |
| Class A Principal Payment                                                           | 78.239.777,40       |
| Class B Principal Payment                                                           | 43.107.480,00       |
| Class C Principal Payment                                                           | - <del></del>       |
| Purchase price of the Subsequent Portfolio                                          |                     |
| Residual Amount on Principal Accumulation Account                                   | 188,68              |
|                                                                                     |                     |
| Interest Available Funds                                                            | 17.824.983,44       |
| Costs of the Reference Period                                                       | 68.084,68           |
| Coupons on Class A, B, C and J (Base Interest) Notes                                | 994.001,38          |
| Defaulted Account Collateral Required Amount                                        | 5.109.692,12        |
| Class J Additional Interest Amount to be paid at present Payment Date               | 11.653.205,26       |
| Class J Additional Interest Amount Series 1                                         | 4.298.854,99        |
| Class J Additional Interest Amount Series 2                                         | 2.171.586,54        |
|                                                                                     |                     |
| h- Performance - Required Amounts                                                   |                     |
| n-1 enormance - nequired Amounts                                                    |                     |
| Cash Reserve Required Amount                                                        | -                   |
| Product Cook Poscova Poguirad Amount                                                |                     |
| Product Cash Reserve Required Amount                                                |                     |
| Additional Cash Reserve Required Amount                                             | N.A                 |
|                                                                                     |                     |
| i- Triggers                                                                         |                     |
| Trigger Suppt                                                                       | NO                  |
| Trigger Event                                                                       | NO                  |
| Early Termination Event                                                             | NO                  |
| Collateral Ratio                                                                    | NO                  |
|                                                                                     | 97,14%              |
| Calculation at present date Limit Collateral Ratio                                  | 90,00%              |
| Linit Solidicia Halio                                                               | 30,0070             |
| Theoretical Excess Spread (corresponds to 3 Month Rolling Thoretical Excess Spread) | 0,713%              |
| Trigger limit                                                                       | 0,000%              |
| Evenes Caread Data                                                                  |                     |
| Excess Spread Rate Trigger limit                                                    | N.A.                |
|                                                                                     |                     |
| Limit Interest Class B Event (*)                                                    | NO                  |
| Limit Interest Class B ratio                                                        | 1,09%               |
| Limit Interest Class B limit                                                        | 7,66%               |
| Limit Interest Class C Event (*)                                                    | No                  |
| Limit Interest Class C Event (*)                                                    |                     |
| Limit Interest Class C ratio                                                        | NO<br>1 09%         |
| Limit Interest Class C ratio Limit Interest Class C limit                           | 1,09%               |
| Limit Interest Class C ratio Limit Interest Class C limit                           |                     |