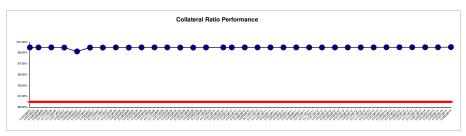

### a- Outstanding Principal of the Portfolio

| Receivables Eligible Outstanding Amount at Issue Date 22/06/06                                                                                                                                                                                                                                                                                                                                                                                                                                                                                                                                                                                                                                                                                                                                                                                                                                                                                                                                                                                                                                                                                                                                                                                                                                                                                                                                                                                                                                                                                                                                                                                                                                                                                                                                                                                                                                                                                                                                                                                                                                                                 | 999.820.646,32   |
|--------------------------------------------------------------------------------------------------------------------------------------------------------------------------------------------------------------------------------------------------------------------------------------------------------------------------------------------------------------------------------------------------------------------------------------------------------------------------------------------------------------------------------------------------------------------------------------------------------------------------------------------------------------------------------------------------------------------------------------------------------------------------------------------------------------------------------------------------------------------------------------------------------------------------------------------------------------------------------------------------------------------------------------------------------------------------------------------------------------------------------------------------------------------------------------------------------------------------------------------------------------------------------------------------------------------------------------------------------------------------------------------------------------------------------------------------------------------------------------------------------------------------------------------------------------------------------------------------------------------------------------------------------------------------------------------------------------------------------------------------------------------------------------------------------------------------------------------------------------------------------------------------------------------------------------------------------------------------------------------------------------------------------------------------------------------------------------------------------------------------------|------------------|
| Receivables Eligible Outstanding Amount at Issue Date 29/05/07                                                                                                                                                                                                                                                                                                                                                                                                                                                                                                                                                                                                                                                                                                                                                                                                                                                                                                                                                                                                                                                                                                                                                                                                                                                                                                                                                                                                                                                                                                                                                                                                                                                                                                                                                                                                                                                                                                                                                                                                                                                                 | 662.204.171,30   |
|                                                                                                                                                                                                                                                                                                                                                                                                                                                                                                                                                                                                                                                                                                                                                                                                                                                                                                                                                                                                                                                                                                                                                                                                                                                                                                                                                                                                                                                                                                                                                                                                                                                                                                                                                                                                                                                                                                                                                                                                                                                                                                                                |                  |
| Total Receivables Eligible Outstanding Amount                                                                                                                                                                                                                                                                                                                                                                                                                                                                                                                                                                                                                                                                                                                                                                                                                                                                                                                                                                                                                                                                                                                                                                                                                                                                                                                                                                                                                                                                                                                                                                                                                                                                                                                                                                                                                                                                                                                                                                                                                                                                                  | 1.662.024.817,62 |
|                                                                                                                                                                                                                                                                                                                                                                                                                                                                                                                                                                                                                                                                                                                                                                                                                                                                                                                                                                                                                                                                                                                                                                                                                                                                                                                                                                                                                                                                                                                                                                                                                                                                                                                                                                                                                                                                                                                                                                                                                                                                                                                                | <u> </u>         |
| Receivables Eligible Outstanding Amount at previous Payment Date                                                                                                                                                                                                                                                                                                                                                                                                                                                                                                                                                                                                                                                                                                                                                                                                                                                                                                                                                                                                                                                                                                                                                                                                                                                                                                                                                                                                                                                                                                                                                                                                                                                                                                                                                                                                                                                                                                                                                                                                                                                               | 193.589.837.40   |
|                                                                                                                                                                                                                                                                                                                                                                                                                                                                                                                                                                                                                                                                                                                                                                                                                                                                                                                                                                                                                                                                                                                                                                                                                                                                                                                                                                                                                                                                                                                                                                                                                                                                                                                                                                                                                                                                                                                                                                                                                                                                                                                                |                  |
| Receivables Eligible Outstanding Amount at present Calculation Date                                                                                                                                                                                                                                                                                                                                                                                                                                                                                                                                                                                                                                                                                                                                                                                                                                                                                                                                                                                                                                                                                                                                                                                                                                                                                                                                                                                                                                                                                                                                                                                                                                                                                                                                                                                                                                                                                                                                                                                                                                                            | 157.403.027,09   |
| necessables Engible outstanding Amount at present outstanding bate                                                                                                                                                                                                                                                                                                                                                                                                                                                                                                                                                                                                                                                                                                                                                                                                                                                                                                                                                                                                                                                                                                                                                                                                                                                                                                                                                                                                                                                                                                                                                                                                                                                                                                                                                                                                                                                                                                                                                                                                                                                             | 101.400.021,00   |
| Market Brook at America                                                                                                                                                                                                                                                                                                                                                                                                                                                                                                                                                                                                                                                                                                                                                                                                                                                                                                                                                                                                                                                                                                                                                                                                                                                                                                                                                                                                                                                                                                                                                                                                                                                                                                                                                                                                                                                                                                                                                                                                                                                                                                        |                  |
| Maximum Purchase Amount                                                                                                                                                                                                                                                                                                                                                                                                                                                                                                                                                                                                                                                                                                                                                                                                                                                                                                                                                                                                                                                                                                                                                                                                                                                                                                                                                                                                                                                                                                                                                                                                                                                                                                                                                                                                                                                                                                                                                                                                                                                                                                        | n.a.             |
| Particular Fill that Control the American file Control to the Cont |                  |
| Receivables Eligible Outstanding Amount of the Subsequent Portfolio                                                                                                                                                                                                                                                                                                                                                                                                                                                                                                                                                                                                                                                                                                                                                                                                                                                                                                                                                                                                                                                                                                                                                                                                                                                                                                                                                                                                                                                                                                                                                                                                                                                                                                                                                                                                                                                                                                                                                                                                                                                            | -                |
|                                                                                                                                                                                                                                                                                                                                                                                                                                                                                                                                                                                                                                                                                                                                                                                                                                                                                                                                                                                                                                                                                                                                                                                                                                                                                                                                                                                                                                                                                                                                                                                                                                                                                                                                                                                                                                                                                                                                                                                                                                                                                                                                |                  |
| Principal Excess after Purchase                                                                                                                                                                                                                                                                                                                                                                                                                                                                                                                                                                                                                                                                                                                                                                                                                                                                                                                                                                                                                                                                                                                                                                                                                                                                                                                                                                                                                                                                                                                                                                                                                                                                                                                                                                                                                                                                                                                                                                                                                                                                                                | n.a.             |
|                                                                                                                                                                                                                                                                                                                                                                                                                                                                                                                                                                                                                                                                                                                                                                                                                                                                                                                                                                                                                                                                                                                                                                                                                                                                                                                                                                                                                                                                                                                                                                                                                                                                                                                                                                                                                                                                                                                                                                                                                                                                                                                                | 457 400 007 00   |
| Outstanding Principal after the purchase of the Subsequent Portfolio                                                                                                                                                                                                                                                                                                                                                                                                                                                                                                                                                                                                                                                                                                                                                                                                                                                                                                                                                                                                                                                                                                                                                                                                                                                                                                                                                                                                                                                                                                                                                                                                                                                                                                                                                                                                                                                                                                                                                                                                                                                           | 157.403.027,09   |
| In percentage of the Outstanding Principal at the Issue Date                                                                                                                                                                                                                                                                                                                                                                                                                                                                                                                                                                                                                                                                                                                                                                                                                                                                                                                                                                                                                                                                                                                                                                                                                                                                                                                                                                                                                                                                                                                                                                                                                                                                                                                                                                                                                                                                                                                                                                                                                                                                   | 9%               |