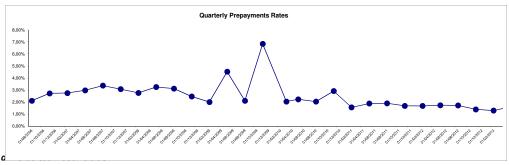

### c- Performing Claims collections and prepayments

| Collections during the Collection Period       | 39.831.056,47 |
|------------------------------------------------|---------------|
| Collections of Principal                       | 35.746.864,69 |
| of which principal instalments                 | 32.823.735,33 |
| of which Prepayments                           | 2.863.370,23  |
| of which Accruals of Interest                  | 317,69        |
| of which Insurance Premia                      | 59.441,44     |
| Collections of Interest                        | 3.750.401,55  |
| Collections of Fees                            | 248.436,77    |
| of which commissions for RID payment           | 202.598,97    |
| of which commissions for postal giro payments  |               |
| of which commissions for direct debit payments |               |
| of which interest for late charges             | 13.557,20     |
| of which prepayment fees                       | 15.649,62     |
| of which Insurance Premia                      | -             |
| of which other fees                            | 16.630,98     |
| Other collections                              | 85.353,46     |
| Prepayments Rate                               |               |
| for the Collection Period                      | 1,48%         |
| on an annual basis                             | 5,79%         |