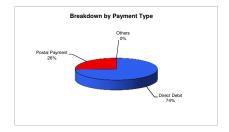

| Portfolio Breakdown by Payment Type Concentration |     |
|---------------------------------------------------|-----|
| Direct Debit                                      | 74, |
| Postal Payment                                    | 25, |
| Others                                            | 0   |
| Others                                            |     |