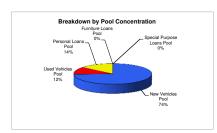

### Portfolio Breakdown by Pool Concentration

| New Vehicles Pool          | 74,20% |
|----------------------------|--------|
| Used Vehicles Pool         | 11,76% |
| Personal Loans Pool        | 14,04% |
| Furniture Loans Pool       | 0,00%  |
| Special Purpose Loans Pool | 0,00%  |