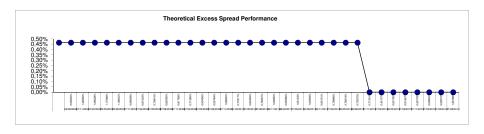

|





# 2 - Terms and Conditions of Class A, Class B and Class C Notes

# a- Principal Payments Amounts

| a- Fillicipal Fayinents Allounts                                                          |                  |
|-------------------------------------------------------------------------------------------|------------------|
| Class A, B, C and J Notes - Principal Amount Outstanding at the Issue Date 22/06/06       | 1.014.450.000,00 |
| Class A                                                                                   | 911.000.000,00   |
| Class B                                                                                   | 60.200.000,00    |
| Class C                                                                                   | 28.700.000,00    |
| Class J