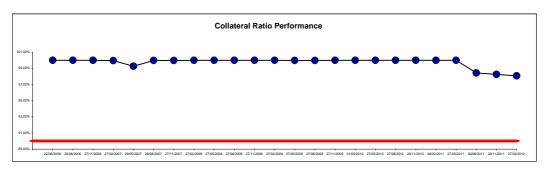

Others Installments due but unpaid Number of Receivables 81.610,98 1.278,00

| 4 months                                                                                                                                                                                                                                                                                                                                                                                                                                                                                                                                                                                                                              |                                                                                                                                                                                          |
|---------------------------------------------------------------------------------------------------------------------------------------------------------------------------------------------------------------------------------------------------------------------------------------------------------------------------------------------------------------------------------------------------------------------------------------------------------------------------------------------------------------------------------------------------------------------------------------------------------------------------------------|------------------------------------------------------------------------------------------------------------------------------------------------------------------------------------------|
| Principal Amount Outstanding                                                                                                                                                                                                                                                                                                                                                                                                                                                                                                                                                                                                          | 3.706.059,29                                                                                                                                                                             |
| Principal Installments due but unpaid                                                                                                                                                                                                                                                                                                                                                                                                                                                                                                                                                                                                 | 985.034,53                                                                                                                                                                               |
| Interest Installments due but unpaid                                                                                                                                                                                                                                                                                                                                                                                                                                                                                                                                                                                                  | 246.064,09                                                                                                                                                                               |
| Others Installments due but unpaid                                                                                                                                                                                                                                                                                                                                                                                                                                                                                                                                                                                                    | 77.013,09                                                                                                                                                                                |
| Number of Receivables                                                                                                                                                                                                                                                                                                                                                                                                                                                                                                                                                                                                                 | 893,00                                                                                                                                                                                   |
| 5 months                                                                                                                                                                                                                                                                                                                                                                                                                                                                                                                                                                                                                              |                                                                                                                                                                                          |
| Principal Amount Outstanding                                                                                                                                                                                                                                                                                                                                                                                                                                                                                                                                                                                                          | 3.026.398,20                                                                                                                                                                             |
| Principal Installments due but unpaid Interest Installments due but unpaid                                                                                                                                                                                                                                                                                                                                                                                                                                                                                                                                                            | 945.371,64<br>218.727,82                                                                                                                                                                 |
| Others Installments due but unpaid                                                                                                                                                                                                                                                                                                                                                                                                                                                                                                                                                                                                    | 76.154,90                                                                                                                                                                                |
| Number of Receivables                                                                                                                                                                                                                                                                                                                                                                                                                                                                                                                                                                                                                 | 780,00                                                                                                                                                                                   |
| 6 months                                                                                                                                                                                                                                                                                                                                                                                                                                                                                                                                                                                                                              |                                                                                                                                                                                          |
| Principal Amount Outstanding                                                                                                                                                                                                                                                                                                                                                                                                                                                                                                                                                                                                          | 2.483.775,04                                                                                                                                                                             |
| Principal Installments due but unpaid                                                                                                                                                                                                                                                                                                                                                                                                                                                                                                                                                                                                 | 815.877,15                                                                                                                                                                               |
| Interest Installments due but unpaid                                                                                                                                                                                                                                                                                                                                                                                                                                                                                                                                                                                                  | 185.891,15                                                                                                                                                                               |
| Others Installments due but unpaid  Number of Receivables                                                                                                                                                                                                                                                                                                                                                                                                                                                                                                                                                                             | 72.723,24<br>629,00                                                                                                                                                                      |
| 7 months                                                                                                                                                                                                                                                                                                                                                                                                                                                                                                                                                                                                                              |                                                                                                                                                                                          |
| 7 months Principal Amount Outstanding                                                                                                                                                                                                                                                                                                                                                                                                                                                                                                                                                                                                 | 1.991.636,44                                                                                                                                                                             |
| Principal Installments due but unpaid                                                                                                                                                                                                                                                                                                                                                                                                                                                                                                                                                                                                 | 793.762,35                                                                                                                                                                               |
| Interest Installments due but unpaid                                                                                                                                                                                                                                                                                                                                                                                                                                                                                                                                                                                                  | 153.337,10                                                                                                                                                                               |
| Others Installments due but unpaid                                                                                                                                                                                                                                                                                                                                                                                                                                                                                                                                                                                                    | 65.866,84                                                                                                                                                                                |
| Number of Receivables                                                                                                                                                                                                                                                                                                                                                                                                                                                                                                                                                                                                                 | 558,00                                                                                                                                                                                   |
| 8 months                                                                                                                                                                                                                                                                                                                                                                                                                                                                                                                                                                                                                              |                                                                                                                                                                                          |
| Principal Amount Outstanding                                                                                                                                                                                                                                                                                                                                                                                                                                                                                                                                                                                                          | 1.989.621,06                                                                                                                                                                             |
| Principal Installments due but unpaid                                                                                                                                                                                                                                                                                                                                                                                                                                                                                                                                                                                                 | 825.588,73                                                                                                                                                                               |
| Interest Installments due but unpaid                                                                                                                                                                                                                                                                                                                                                                                                                                                                                                                                                                                                  | 174.090,85                                                                                                                                                                               |
| Others Installments due but unpaid  Number of Receivables                                                                                                                                                                                                                                                                                                                                                                                                                                                                                                                                                                             | 67.152,36<br>541,00                                                                                                                                                                      |
| Number of Necelvables                                                                                                                                                                                                                                                                                                                                                                                                                                                                                                                                                                                                                 | 341,00                                                                                                                                                                                   |
| g- Payments at present Payment Date                                                                                                                                                                                                                                                                                                                                                                                                                                                                                                                                                                                                   |                                                                                                                                                                                          |
| Principal Available Funds                                                                                                                                                                                                                                                                                                                                                                                                                                                                                                                                                                                                             | 140.510.492,21                                                                                                                                                                           |
| Class A Principal Payment                                                                                                                                                                                                                                                                                                                                                                                                                                                                                                                                                                                                             | 94.556.151,80                                                                                                                                                                            |
| Class B Principal Payment                                                                                                                                                                                                                                                                                                                                                                                                                                                                                                                                                                                                             | 45.954.228,00                                                                                                                                                                            |
| Class C Principal Payment                                                                                                                                                                                                                                                                                                                                                                                                                                                                                                                                                                                                             |                                                                                                                                                                                          |
| Developed with the Order word Destate                                                                                                                                                                                                                                                                                                                                                                                                                                                                                                                                                                                                 |                                                                                                                                                                                          |
| Purchase price of the Subsequent Portfolio Residual Amount on Principal Accumulation Account                                                                                                                                                                                                                                                                                                                                                                                                                                                                                                                                          | -<br>112,41                                                                                                                                                                              |
| Nobidual / inform of / information / looding                                                                                                                                                                                                                                                                                                                                                                                                                                                                                                                                                                                          |                                                                                                                                                                                          |
| Interest Available Funds                                                                                                                                                                                                                                                                                                                                                                                                                                                                                                                                                                                                              | 20.706.107,70                                                                                                                                                                            |
| Costs of the Reference Period                                                                                                                                                                                                                                                                                                                                                                                                                                                                                                                                                                                                         | 93.626,34                                                                                                                                                                                |
| Coupons on Class A, B, C and J (Base Interest) Notes                                                                                                                                                                                                                                                                                                                                                                                                                                                                                                                                                                                  | 2.063.710.29                                                                                                                                                                             |
|                                                                                                                                                                                                                                                                                                                                                                                                                                                                                                                                                                                                                                       | F 707 700 40                                                                                                                                                                             |
| Defaulted Account Collateral Required Amount                                                                                                                                                                                                                                                                                                                                                                                                                                                                                                                                                                                          | 5.787.703,46                                                                                                                                                                             |
| Collateral Required Amount                                                                                                                                                                                                                                                                                                                                                                                                                                                                                                                                                                                                            | 5.787.703,46<br>-<br>12.761.067,61                                                                                                                                                       |
|                                                                                                                                                                                                                                                                                                                                                                                                                                                                                                                                                                                                                                       | -                                                                                                                                                                                        |
| Collateral Required Amount  Class J Additional Interest Amount to be paid at present Payment Date                                                                                                                                                                                                                                                                                                                                                                                                                                                                                                                                     | 12.761.067,61                                                                                                                                                                            |
| Collateral Required Amount  Class J Additional Interest Amount to be paid at present Payment Date  Class J Additional Interest Amount Series 1                                                                                                                                                                                                                                                                                                                                                                                                                                                                                        | 12.761.067,61<br>5.042.327,31                                                                                                                                                            |
| Collateral Required Amount  Class J Additional Interest Amount to be paid at present Payment Date  Class J Additional Interest Amount Series 1                                                                                                                                                                                                                                                                                                                                                                                                                                                                                        | 12.761.067,61<br>5.042.327,31                                                                                                                                                            |
| Collateral Required Amount  Class J Additional Interest Amount to be paid at present Payment Date  Class J Additional Interest Amount Series 1  Class J Additional Interest Amount Series 2                                                                                                                                                                                                                                                                                                                                                                                                                                           | 12.761.067,61<br>5.042.327,31                                                                                                                                                            |
| Collateral Required Amount  Class J Additional Interest Amount to be paid at present Payment Date  Class J Additional Interest Amount Series 1  Class J Additional Interest Amount Series 2  h-Performance - Required Amounts  Cash Reserve Required Amount                                                                                                                                                                                                                                                                                                                                                                           | 12.761.067,61<br>5.042.327,31                                                                                                                                                            |
| Collateral Required Amount  Class J Additional Interest Amount to be paid at present Payment Date  Class J Additional Interest Amount Series 1  Class J Additional Interest Amount Series 2  h-Performance - Required Amounts                                                                                                                                                                                                                                                                                                                                                                                                         | 12.761.067,61<br>5.042.327,31                                                                                                                                                            |
| Collateral Required Amount  Class J Additional Interest Amount to be paid at present Payment Date  Class J Additional Interest Amount Series 1  Class J Additional Interest Amount Series 2  h-Performance - Required Amounts  Cash Reserve Required Amount                                                                                                                                                                                                                                                                                                                                                                           | 12.761.067,61<br>5.042.327,31                                                                                                                                                            |
| Collateral Required Amount  Class J Additional Interest Amount to be paid at present Payment Date  Class J Additional Interest Amount Series 1  Class J Additional Interest Amount Series 2  h-Performance - Required Amounts  Cash Reserve Required Amount  Product Cash Reserve Required Amount                                                                                                                                                                                                                                                                                                                                     | 12.761.067,61<br>5.042.327,31<br>2.547.155,03                                                                                                                                            |
| Collateral Required Amount  Class J Additional Interest Amount to be paid at present Payment Date  Class J Additional Interest Amount Series 1  Class J Additional Interest Amount Series 2  h-Performance - Required Amounts  Cash Reserve Required Amount  Product Cash Reserve Required Amount                                                                                                                                                                                                                                                                                                                                     | 12.761.067,61<br>5.042.327,31<br>2.547.155,03                                                                                                                                            |
| Collateral Required Amount  Class J Additional Interest Amount to be paid at present Payment Date  Class J Additional Interest Amount Series 1  Class J Additional Interest Amount Series 2  h-Performance - Required Amounts  Cash Reserve Required Amount  Product Cash Reserve Required Amount  Additional Cash Reserve Required Amount                                                                                                                                                                                                                                                                                            | 12.761.067,61<br>5.042.327,31<br>2.547.155,03                                                                                                                                            |
| Collateral Required Amount Class J Additional Interest Amount to be paid at present Payment Date Class J Additional Interest Amount Series 1 Class J Additional Interest Amount Series 2  h-Performance - Required Amounts  Cash Reserve Required Amount  Product Cash Reserve Required Amount  Additional Cash Reserve Required Amount  i-Triggers  Trigger Event                                                                                                                                                                                                                                                                    | 12.761.067,61<br>5.042.327,31<br>2.547.155,03                                                                                                                                            |
| Collateral Required Amount Class J Additional Interest Amount to be paid at present Payment Date Class J Additional Interest Amount Series 1 Class J Additional Interest Amount Series 2  h-Performance - Required Amounts  Cash Reserve Required Amount  Product Cash Reserve Required Amount  Additional Cash Reserve Required Amount  i-Triggers                                                                                                                                                                                                                                                                                   | 12.761.067,61<br>5.042.327,31<br>2.547.155,03                                                                                                                                            |
| Collateral Required Amount Class J Additional Interest Amount to be paid at present Payment Date Class J Additional Interest Amount Series 1 Class J Additional Interest Amount Series 2  h-Performance - Required Amounts  Cash Reserve Required Amount  Product Cash Reserve Required Amount  Additional Cash Reserve Required Amount  i-Triggers  Trigger Event                                                                                                                                                                                                                                                                    | 12.761.067,61<br>5.042.327,31<br>2.547.155,03                                                                                                                                            |
| Collateral Required Amount Class J Additional Interest Amount to be paid at present Payment Date Class J Additional Interest Amount Series 1 Class J Additional Interest Amount Series 2  h-Performance - Required Amounts  Cash Reserve Required Amount  Product Cash Reserve Required Amount  Additional Cash Reserve Required Amount  i-Triggers  Trigger Event  Early Termination Event  Collateral Ratio Calculation at present date                                                                                                                                                                                             | 12.761.067,61 5.042.327,31 2.547.155,03  NO  NO  NO  NO  97,53%                                                                                                                          |
| Collateral Required Amount Class J Additional Interest Amount to be paid at present Payment Date Class J Additional Interest Amount Series 1 Class J Additional Interest Amount Series 2  h-Performance - Required Amounts  Cash Reserve Required Amount  Product Cash Reserve Required Amount  Additional Cash Reserve Required Amount  i-Triggers  Trigger Event  Early Termination Event  Collateral Ratio                                                                                                                                                                                                                         | 12.761.067,61 5.042.327,31 2.547.155,03                                                                                                                                                  |
| Collateral Required Amount Class J Additional Interest Amount to be paid at present Payment Date Class J Additional Interest Amount Series 1 Class J Additional Interest Amount Series 2  h-Performance - Required Amounts  Cash Reserve Required Amount  Product Cash Reserve Required Amount  Additional Cash Reserve Required Amount  i-Triggers  Trigger Event  Early Termination Event  Collateral Ratio Calculation at present date                                                                                                                                                                                             | 12.761.067,61 5.042.327,31 2.547.155,03  NO  NO  NO  NO  97,53%                                                                                                                          |
| Collateral Required Amount Class J Additional Interest Amount to be paid at present Payment Date Class J Additional Interest Amount Series 1 Class J Additional Interest Amount Series 2  h-Performance - Required Amounts  Cash Reserve Required Amount  Product Cash Reserve Required Amount  Additional Cash Reserve Required Amount  i-Triggers  Trigger Event  Early Termination Event  Collateral Ratio Calculation at present date Limit Collateral Ratio                                                                                                                                                                      | NO  NO  NO  97,53% 90,00%                                                                                                                                                                |
| Collateral Required Amount Class J Additional Interest Amount to be paid at present Payment Date Class J Additional Interest Amount Series 1 Class J Additional Interest Amount Series 2  h-Performance - Required Amounts  Cash Reserve Required Amount  Product Cash Reserve Required Amount  Additional Cash Reserve Required Amount  i-Triggers  Trigger Event  Early Termination Event  Collateral Ratio Calculation at present date Limit Collateral Ratio  Theoretical Excess Spread (corresponds to 3 Month Rolling Thoretical Excess Spread) Trigger limit                                                                   | NO NO 97,53% 90,00%  12.761.067,61 5.042.327,31 2.547.155,03                                                                                                                             |
| Collateral Required Amount Class J Additional Interest Amount Series 1 Class J Additional Interest Amount Series 1 Class J Additional Interest Amount Series 2  h-Performance - Required Amounts  Cash Reserve Required Amount  Product Cash Reserve Required Amount  Additional Cash Reserve Required Amount  i-Triggers  Trigger Event  Early Termination Event  Collateral Ratio Calculation at present date Limit Collateral Ratio  Theoretical Excess Spread (corresponds to 3 Month Rolling Thoretical Excess Spread)  Trigger limit  Excess Spread Rate                                                                        | NO NO 97,53% 90,00%                                                                                                                                                                      |
| Collateral Required Amount Class J Additional Interest Amount to be paid at present Payment Date Class J Additional Interest Amount Series 1 Class J Additional Interest Amount Series 2  h-Performance - Required Amounts  Cash Reserve Required Amount  Product Cash Reserve Required Amount  Additional Cash Reserve Required Amount  i-Triggers  Trigger Event  Early Termination Event  Collateral Ratio Calculation at present date Limit Collateral Ratio  Theoretical Excess Spread (corresponds to 3 Month Rolling Thoretical Excess Spread) Trigger limit                                                                   | NO NO 97,53% 90,00%  12.761.067,61 5.042.327,31 2.547.155,03                                                                                                                             |
| Collateral Required Amount Class J Additional Interest Amount Series 1 Class J Additional Interest Amount Series 1 Class J Additional Interest Amount Series 2  h-Performance - Required Amounts  Cash Reserve Required Amount  Product Cash Reserve Required Amount  Additional Cash Reserve Required Amount  i-Triggers  Trigger Event  Early Termination Event  Collateral Ratio Calculation at present date Limit Collateral Ratio  Theoretical Excess Spread (corresponds to 3 Month Rolling Thoretical Excess Spread)  Trigger limit  Excess Spread Rate                                                                        | NO NO 97,53% 90,00%                                                                                                                                                                      |
| Collateral Required Amount Class J Additional Interest Amount Series 1 Class J Additional Interest Amount Series 2  h-Performance - Required Amounts Cash Reserve Required Amount Product Cash Reserve Required Amount  Additional Cash Reserve Required Amount  i-Triggers  Trigger Event  Early Termination Event  Collateral Ratio Calculation at present date Limit Collateral Ratio Theoretical Excess Spread (corresponds to 3 Month Rolling Thoretical Excess Spread) Trigger limit  Excess Spread Rate Trigger limit  Limit Interest Class B Event (*) Limit Interest Class B Event (*) Limit Interest Class B ratio          | NO NO 97,53% 90,00%  0,736% 0,000%  NO NA NO NA                                                                                                                                          |
| Collateral Required Amount Class J Additional Interest Amount Series 1 Class J Additional Interest Amount Series 2  h-Performance - Required Amounts  Cash Reserve Required Amount  Product Cash Reserve Required Amount  Additional Cash Reserve Required Amount  i- Triggers  Trigger Event  Early Termination Event  Collateral Ratio Calculation at present date Limit Collateral Ratio  Theoretical Excess Spread (corresponds to 3 Month Rolling Thoretical Excess Spread) Trigger limit  Excess Spread Rate Trigger limit  Limit Interest Class B Event (*)                                                                    | NO  NO  NO  NO  NO  NO  NO  NO  97,53% 90,00%  N.A.  N.A.                                                                                                                                |
| Collateral Required Amount Class J Additional Interest Amount Series 1 Class J Additional Interest Amount Series 2  h-Performance - Required Amounts Cash Reserve Required Amount Product Cash Reserve Required Amount  Additional Cash Reserve Required Amount  i- Triggers  Trigger Event  Early Termination Event  Collateral Ratio Calculation at present date Limit Collateral Ratio  Theoretical Excess Spread (corresponds to 3 Month Rolling Thoretical Excess Spread) Trigger limit  Excess Spread Rate Trigger limit  Limit Interest Class B Event (*) Limit Interest Class B Imit                                          | NO NO 97,53% 90,00%  0,736% 0,000%  NO NA NO NA                                                                                                                                          |
| Collateral Required Amount Class J Additional Interest Amount Series 1 Class J Additional Interest Amount Series 2  h-Performance - Required Amounts Cash Reserve Required Amount Product Cash Reserve Required Amount  Additional Cash Reserve Required Amount  i-Triggers  Trigger Event  Early Termination Event  Collateral Ratio Calculation at present date Limit Collateral Ratio Theoretical Excess Spread (corresponds to 3 Month Rolling Thoretical Excess Spread) Trigger limit  Excess Spread Rate Trigger limit  Limit Interest Class B Event (*) Limit Interest Class B Event (*) Limit Interest Class B ratio          | 12.761.067,61 5.042.327,31 2.547.155,03  NO  NO  NO  NO  97,53% 90,00%  0,736% 0,000%  NA.  NA.  NO  0,58% 7,66%                                                                         |
| Collateral Required Amount Class J Additional Interest Amount Series 1 Class J Additional Interest Amount Series 2  h-Performance - Required Amounts  Cash Reserve Required Amount  Product Cash Reserve Required Amount  Additional Cash Reserve Required Amount  i- Triggers  Trigger Event  Early Termination Event  Collateral Ratio Calculation at present date Limit Collateral Ratio  Theoretical Excess Spread (corresponds to 3 Month Rolling Thoretical Excess Spread)  Trigger limit  Excess Spread Rate  Trigger limit  Limit Interest Class B Event (*)  Limit Interest Class B Isinit  Limit Interest Class C Event (*) | 12.761.067,61 5.042.327,31 2.547.155,03  NO  NO  NO  NO  97,53% 90,00%  0,736% 0,000%  NA.  NA.  NO  NO  NO  NO  NO  NO  NO  0,736% 0,736% 0,766%  NO  NO  NO  NO  NO  NO  NO  NO  NO  N |