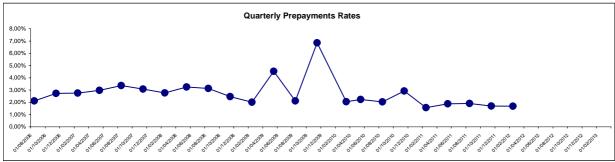

### c- Performing Claims collections and prepayments

| Collections during the Collection Period       | 154.475.376,09 |
|------------------------------------------------|----------------|
| Collections of Principal                       | 134.633.525,45 |
| of which principal instalments                 | 117.071.169,79 |
| of which Prepayments                           | 17.288.052,60  |
| of which Accruals of Interest                  | 171.279,21     |
| of which Insurance Premia                      | 103.023,85     |
| Collections of Interest                        | 18.722.268,32  |
| Collections of Fees                            | 877.078,12     |
| of which commissions for RID payment           | 703.150,74     |
| of which commissions for postal giro payments  |                |
| of which commissions for direct debit payments | 7,89           |
| of which interest for late charges             | 25.250,78      |
| of which prepayment fees                       | 101.021,18     |
| of which Insurance Premia                      | 7.612,72       |
| of which other fees                            | 40.034,81      |
| Other collections                              | 242.504,20     |
|                                                |                |
| Prepayments Rate                               |                |
| for the Collection Deviced                     | 4.700/         |

for the Collection Period on an annual basis

1,72% 6,72%

1.717,00