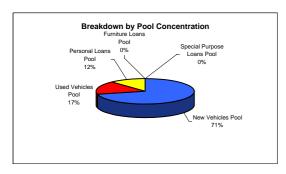

# Portfolio Breakdown by Pool Concentration

Outstanding Principal after the purchase of the Subsequent Portfolio In percentage of the Outstanding Principal at the Issue Date

| Fortiono Breakdown by Foor Concentration |        |
|------------------------------------------|--------|
| New Vehicles Pool                        | 71,22% |
| Used Vehicles Pool                       | 16,91% |
| Personal Loans Pool                      | 11,87% |
| Furniture Loans Pool                     | 0,00%  |
| Special Purpose Loans Pool               | 0,00%  |
|                                          |        |