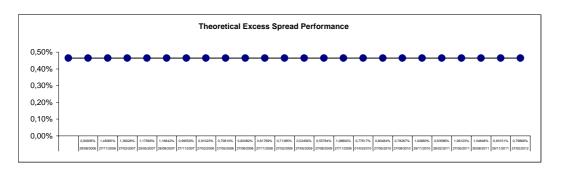

Others Installments due but unpaid Number of Receivables 81.610,98 1.278,00

| 4 months                                                                                                                                                                                                                                                                                                                                                                                                                                                                                                                                                                                                                              |                                                                                                                                                                                          |
|---------------------------------------------------------------------------------------------------------------------------------------------------------------------------------------------------------------------------------------------------------------------------------------------------------------------------------------------------------------------------------------------------------------------------------------------------------------------------------------------------------------------------------------------------------------------------------------------------------------------------------------|------------------------------------------------------------------------------------------------------------------------------------------------------------------------------------------|
| Principal Amount Outstanding                                                                                                                                                                                                                                                                                                                                                                                                                                                                                                                                                                                                          | 3.706.059,29                                                                                                                                                                             |
| Principal Installments due but unpaid                                                                                                                                                                                                                                                                                                                                                                                                                                                                                                                                                                                                 | 985.034,53                                                                                                                                                                               |
| Interest Installments due but unpaid                                                                                                                                                                                                                                                                                                                                                                                                                                                                                                                                                                                                  | 246.064,09                                                                                                                                                                               |
| Others Installments due but unpaid                                                                                                                                                                                                                                                                                                                                                                                                                                                                                                                                                                                                    | 77.013,09                                                                                                                                                                                |
| Number of Receivables                                                                                                                                                                                                                                                                                                                                                                                                                                                                                                                                                                                                                 | 893,00                                                                                                                                                                                   |
| 5 months                                                                                                                                                                                                                                                                                                                                                                                                                                                                                                                                                                                                                              |                                                                                                                                                                                          |
| Principal Amount Outstanding                                                                                                                                                                                                                                                                                                                                                                                                                                                                                                                                                                                                          | 3.026.398,20                                                                                                                                                                             |
| Principal Installments due but unpaid Interest Installments due but unpaid                                                                                                                                                                                                                                                                                                                                                                                                                                                                                                                                                            | 945.371,64<br>218.727,82                                                                                                                                                                 |
| Others Installments due but unpaid                                                                                                                                                                                                                                                                                                                                                                                                                                                                                                                                                                                                    | 76.154,90                                                                                                                                                                                |
| Number of Receivables                                                                                                                                                                                                                                                                                                                                                                                                                                                                                                                                                                                                                 | 780,00                                                                                                                                                                                   |
| 6 months                                                                                                                                                                                                                                                                                                                                                                                                                                                                                                                                                                                                                              |                                                                                                                                                                                          |
| Principal Amount Outstanding                                                                                                                                                                                                                                                                                                                                                                                                                                                                                                                                                                                                          | 2.483.775,04                                                                                                                                                                             |
| Principal Installments due but unpaid                                                                                                                                                                                                                                                                                                                                                                                                                                                                                                                                                                                                 | 815.877,15                                                                                                                                                                               |
| Interest Installments due but unpaid                                                                                                                                                                                                                                                                                                                                                                                                                                                                                                                                                                                                  | 185.891,15                                                                                                                                                                               |
| Others Installments due but unpaid  Number of Receivables                                                                                                                                                                                                                                                                                                                                                                                                                                                                                                                                                                             | 72.723,24<br>629,00                                                                                                                                                                      |
| 7 months                                                                                                                                                                                                                                                                                                                                                                                                                                                                                                                                                                                                                              |                                                                                                                                                                                          |
| 7 months Principal Amount Outstanding                                                                                                                                                                                                                                                                                                                                                                                                                                                                                                                                                                                                 | 1.991.636,44                                                                                                                                                                             |
| Principal Installments due but unpaid                                                                                                                                                                                                                                                                                                                                                                                                                                                                                                                                                                                                 | 793.762,35                                                                                                                                                                               |
| Interest Installments due but unpaid                                                                                                                                                                                                                                                                                                                                                                                                                                                                                                                                                                                                  | 153.337,10                                                                                                                                                                               |
| Others Installments due but unpaid                                                                                                                                                                                                                                                                                                                                                                                                                                                                                                                                                                                                    | 65.866,84                                                                                                                                                                                |
| Number of Receivables                                                                                                                                                                                                                                                                                                                                                                                                                                                                                                                                                                                                                 | 558,00                                                                                                                                                                                   |
| 8 months                                                                                                                                                                                                                                                                                                                                                                                                                                                                                                                                                                                                                              |                                                                                                                                                                                          |
| Principal Amount Outstanding                                                                                                                                                                                                                                                                                                                                                                                                                                                                                                                                                                                                          | 1.989.621,06                                                                                                                                                                             |
| Principal Installments due but unpaid                                                                                                                                                                                                                                                                                                                                                                                                                                                                                                                                                                                                 | 825.588,73                                                                                                                                                                               |
| Interest Installments due but unpaid                                                                                                                                                                                                                                                                                                                                                                                                                                                                                                                                                                                                  | 174.090,85                                                                                                                                                                               |
| Others Installments due but unpaid  Number of Receivables                                                                                                                                                                                                                                                                                                                                                                                                                                                                                                                                                                             | 67.152,36<br>541,00                                                                                                                                                                      |
| Number of Necelvables                                                                                                                                                                                                                                                                                                                                                                                                                                                                                                                                                                                                                 | 341,00                                                                                                                                                                                   |
| g- Payments at present Payment Date                                                                                                                                                                                                                                                                                                                                                                                                                                                                                                                                                                                                   |                                                                                                                                                                                          |
| Principal Available Funds                                                                                                                                                                                                                                                                                                                                                                                                                                                                                                                                                                                                             | 140.510.492,21                                                                                                                                                                           |
| Class A Principal Payment                                                                                                                                                                                                                                                                                                                                                                                                                                                                                                                                                                                                             | 94.556.151,80                                                                                                                                                                            |
| Class B Principal Payment                                                                                                                                                                                                                                                                                                                                                                                                                                                                                                                                                                                                             | 45.954.228,00                                                                                                                                                                            |
| Class C Principal Payment                                                                                                                                                                                                                                                                                                                                                                                                                                                                                                                                                                                                             |                                                                                                                                                                                          |
| Developed with the Order word Destate                                                                                                                                                                                                                                                                                                                                                                                                                                                                                                                                                                                                 |                                                                                                                                                                                          |
| Purchase price of the Subsequent Portfolio Residual Amount on Principal Accumulation Account                                                                                                                                                                                                                                                                                                                                                                                                                                                                                                                                          | -<br>112,41                                                                                                                                                                              |
| Nobidual / inform of / information / looding                                                                                                                                                                                                                                                                                                                                                                                                                                                                                                                                                                                          |                                                                                                                                                                                          |
| Interest Available Funds                                                                                                                                                                                                                                                                                                                                                                                                                                                                                                                                                                                                              | 20.706.107,70                                                                                                                                                                            |
| Costs of the Reference Period                                                                                                                                                                                                                                                                                                                                                                                                                                                                                                                                                                                                         | 93.626,34                                                                                                                                                                                |
| Coupons on Class A, B, C and J (Base Interest) Notes                                                                                                                                                                                                                                                                                                                                                                                                                                                                                                                                                                                  | 2.063.710.29                                                                                                                                                                             |
|                                                                                                                                                                                                                                                                                                                                                                                                                                                                                                                                                                                                                                       | F 707 700 40                                                                                                                                                                             |
| Defaulted Account Collateral Required Amount                                                                                                                                                                                                                                                                                                                                                                                                                                                                                                                                                                                          | 5.787.703,46                                                                                                                                                                             |
| Collateral Required Amount                                                                                                                                                                                                                                                                                                                                                                                                                                                                                                                                                                                                            | 5.787.703,46<br>-<br>12.761.067,61                                                                                                                                                       |
|                                                                                                                                                                                                                                                                                                                                                                                                                                                                                                                                                                                                                                       | -                                                                                                                                                                                        |
| Collateral Required Amount  Class J Additional Interest Amount to be paid at present Payment Date                                                                                                                                                                                                                                                                                                                                                                                                                                                                                                                                     | 12.761.067,61                                                                                                                                                                            |
| Collateral Required Amount  Class J Additional Interest Amount to be paid at present Payment Date  Class J Additional Interest Amount Series 1                                                                                                                                                                                                                                                                                                                                                                                                                                                                                        | 12.761.067,61<br>5.042.327,31                                                                                                                                                            |
| Collateral Required Amount  Class J Additional Interest Amount to be paid at present Payment Date  Class J Additional Interest Amount Series 1                                                                                                                                                                                                                                                                                                                                                                                                                                                                                        | 12.761.067,61<br>5.042.327,31                                                                                                                                                            |
| Collateral Required Amount  Class J Additional Interest Amount to be paid at present Payment Date  Class J Additional Interest Amount Series 1  Class J Additional Interest Amount Series 2                                                                                                                                                                                                                                                                                                                                                                                                                                           | 12.761.067,61<br>5.042.327,31                                                                                                                                                            |
| Collateral Required Amount  Class J Additional Interest Amount to be paid at present Payment Date  Class J Additional Interest Amount Series 1  Class J Additional Interest Amount Series 2  h-Performance - Required Amounts  Cash Reserve Required Amount                                                                                                                                                                                                                                                                                                                                                                           | 12.761.067,61<br>5.042.327,31                                                                                                                                                            |
| Collateral Required Amount  Class J Additional Interest Amount to be paid at present Payment Date  Class J Additional Interest Amount Series 1  Class J Additional Interest Amount Series 2  h-Performance - Required Amounts                                                                                                                                                                                                                                                                                                                                                                                                         | 12.761.067,61<br>5.042.327,31                                                                                                                                                            |
| Collateral Required Amount  Class J Additional Interest Amount to be paid at present Payment Date  Class J Additional Interest Amount Series 1  Class J Additional Interest Amount Series 2  h-Performance - Required Amounts  Cash Reserve Required Amount                                                                                                                                                                                                                                                                                                                                                                           | 12.761.067,61<br>5.042.327,31                                                                                                                                                            |
| Collateral Required Amount  Class J Additional Interest Amount to be paid at present Payment Date  Class J Additional Interest Amount Series 1  Class J Additional Interest Amount Series 2  h-Performance - Required Amounts  Cash Reserve Required Amount  Product Cash Reserve Required Amount                                                                                                                                                                                                                                                                                                                                     | 12.761.067,61<br>5.042.327,31<br>2.547.155,03                                                                                                                                            |
| Collateral Required Amount  Class J Additional Interest Amount to be paid at present Payment Date  Class J Additional Interest Amount Series 1  Class J Additional Interest Amount Series 2  h-Performance - Required Amounts  Cash Reserve Required Amount  Product Cash Reserve Required Amount                                                                                                                                                                                                                                                                                                                                     | 12.761.067,61<br>5.042.327,31<br>2.547.155,03                                                                                                                                            |
| Collateral Required Amount  Class J Additional Interest Amount to be paid at present Payment Date  Class J Additional Interest Amount Series 1  Class J Additional Interest Amount Series 2  h-Performance - Required Amounts  Cash Reserve Required Amount  Product Cash Reserve Required Amount  Additional Cash Reserve Required Amount                                                                                                                                                                                                                                                                                            | 12.761.067,61<br>5.042.327,31<br>2.547.155,03                                                                                                                                            |
| Collateral Required Amount Class J Additional Interest Amount to be paid at present Payment Date Class J Additional Interest Amount Series 1 Class J Additional Interest Amount Series 2  h-Performance - Required Amounts  Cash Reserve Required Amount  Product Cash Reserve Required Amount  Additional Cash Reserve Required Amount  i-Triggers  Trigger Event                                                                                                                                                                                                                                                                    | 12.761.067,61<br>5.042.327,31<br>2.547.155,03                                                                                                                                            |
| Collateral Required Amount Class J Additional Interest Amount to be paid at present Payment Date Class J Additional Interest Amount Series 1 Class J Additional Interest Amount Series 2  h-Performance - Required Amounts  Cash Reserve Required Amount  Product Cash Reserve Required Amount  Additional Cash Reserve Required Amount  i-Triggers                                                                                                                                                                                                                                                                                   | 12.761.067,61<br>5.042.327,31<br>2.547.155,03                                                                                                                                            |
| Collateral Required Amount Class J Additional Interest Amount to be paid at present Payment Date Class J Additional Interest Amount Series 1 Class J Additional Interest Amount Series 2  h-Performance - Required Amounts  Cash Reserve Required Amount  Product Cash Reserve Required Amount  Additional Cash Reserve Required Amount  i-Triggers  Trigger Event                                                                                                                                                                                                                                                                    | 12.761.067,61<br>5.042.327,31<br>2.547.155,03                                                                                                                                            |
| Collateral Required Amount Class J Additional Interest Amount to be paid at present Payment Date Class J Additional Interest Amount Series 1 Class J Additional Interest Amount Series 2  h-Performance - Required Amounts  Cash Reserve Required Amount  Product Cash Reserve Required Amount  Additional Cash Reserve Required Amount  i-Triggers  Trigger Event  Early Termination Event  Collateral Ratio Calculation at present date                                                                                                                                                                                             | 12.761.067,61 5.042.327,31 2.547.155,03  NO  NO  NO  NO  97,53%                                                                                                                          |
| Collateral Required Amount Class J Additional Interest Amount to be paid at present Payment Date Class J Additional Interest Amount Series 1 Class J Additional Interest Amount Series 2  h-Performance - Required Amounts  Cash Reserve Required Amount  Product Cash Reserve Required Amount  Additional Cash Reserve Required Amount  i-Triggers  Trigger Event  Early Termination Event  Collateral Ratio                                                                                                                                                                                                                         | 12.761.067,61 5.042.327,31 2.547.155,03                                                                                                                                                  |
| Collateral Required Amount Class J Additional Interest Amount to be paid at present Payment Date Class J Additional Interest Amount Series 1 Class J Additional Interest Amount Series 2  h-Performance - Required Amounts  Cash Reserve Required Amount  Product Cash Reserve Required Amount  Additional Cash Reserve Required Amount  i-Triggers  Trigger Event  Early Termination Event  Collateral Ratio Calculation at present date                                                                                                                                                                                             | 12.761.067,61 5.042.327,31 2.547.155,03  NO  NO  NO  NO  97,53%                                                                                                                          |
| Collateral Required Amount Class J Additional Interest Amount to be paid at present Payment Date Class J Additional Interest Amount Series 1 Class J Additional Interest Amount Series 2  h-Performance - Required Amounts  Cash Reserve Required Amount  Product Cash Reserve Required Amount  Additional Cash Reserve Required Amount  i-Triggers  Trigger Event  Early Termination Event  Collateral Ratio Calculation at present date Limit Collateral Ratio                                                                                                                                                                      | NO  NO  NO  97,53% 90,00%                                                                                                                                                                |
| Collateral Required Amount Class J Additional Interest Amount to be paid at present Payment Date Class J Additional Interest Amount Series 1 Class J Additional Interest Amount Series 2  h-Performance - Required Amounts  Cash Reserve Required Amount  Product Cash Reserve Required Amount  Additional Cash Reserve Required Amount  i-Triggers  Trigger Event  Early Termination Event  Collateral Ratio Calculation at present date Limit Collateral Ratio  Theoretical Excess Spread (corresponds to 3 Month Rolling Thoretical Excess Spread) Trigger limit                                                                   | NO NO 97,53% 90,00%  12.761.067,61 5.042.327,31 2.547.155,03                                                                                                                             |
| Collateral Required Amount Class J Additional Interest Amount Series 1 Class J Additional Interest Amount Series 1 Class J Additional Interest Amount Series 2  h-Performance - Required Amounts  Cash Reserve Required Amount  Product Cash Reserve Required Amount  Additional Cash Reserve Required Amount  i-Triggers  Trigger Event  Early Termination Event  Collateral Ratio Calculation at present date Limit Collateral Ratio  Theoretical Excess Spread (corresponds to 3 Month Rolling Thoretical Excess Spread)  Trigger limit  Excess Spread Rate                                                                        | NO NO 97,53% 90,00%                                                                                                                                                                      |
| Collateral Required Amount Class J Additional Interest Amount to be paid at present Payment Date Class J Additional Interest Amount Series 1 Class J Additional Interest Amount Series 2  h-Performance - Required Amounts  Cash Reserve Required Amount  Product Cash Reserve Required Amount  Additional Cash Reserve Required Amount  i-Triggers  Trigger Event  Early Termination Event  Collateral Ratio Calculation at present date Limit Collateral Ratio  Theoretical Excess Spread (corresponds to 3 Month Rolling Thoretical Excess Spread) Trigger limit                                                                   | NO NO 97,53% 90,00%  12.761.067,61 5.042.327,31 2.547.155,03                                                                                                                             |
| Collateral Required Amount Class J Additional Interest Amount Series 1 Class J Additional Interest Amount Series 1 Class J Additional Interest Amount Series 2  h-Performance - Required Amounts  Cash Reserve Required Amount  Product Cash Reserve Required Amount  Additional Cash Reserve Required Amount  i-Triggers  Trigger Event  Early Termination Event  Collateral Ratio Calculation at present date Limit Collateral Ratio  Theoretical Excess Spread (corresponds to 3 Month Rolling Thoretical Excess Spread)  Trigger limit  Excess Spread Rate                                                                        | NO NO 97,53% 90,00%                                                                                                                                                                      |
| Collateral Required Amount Class J Additional Interest Amount Series 1 Class J Additional Interest Amount Series 2  h-Performance - Required Amounts Cash Reserve Required Amount Product Cash Reserve Required Amount  Additional Cash Reserve Required Amount  i-Triggers  Trigger Event  Early Termination Event  Collateral Ratio Calculation at present date Limit Collateral Ratio Theoretical Excess Spread (corresponds to 3 Month Rolling Thoretical Excess Spread) Trigger limit  Excess Spread Rate Trigger limit  Limit Interest Class B Event (*) Limit Interest Class B Event (*) Limit Interest Class B ratio          | NO NO 97,53% 90,00%  0,736% 0,000%  NO NA NO NA                                                                                                                                          |
| Collateral Required Amount Class J Additional Interest Amount Series 1 Class J Additional Interest Amount Series 2  h-Performance - Required Amounts  Cash Reserve Required Amount  Product Cash Reserve Required Amount  Additional Cash Reserve Required Amount  i- Triggers  Trigger Event  Early Termination Event  Collateral Ratio Calculation at present date Limit Collateral Ratio  Theoretical Excess Spread (corresponds to 3 Month Rolling Thoretical Excess Spread) Trigger limit  Excess Spread Rate Trigger limit  Limit Interest Class B Event (*)                                                                    | NO  NO  NO  NO  NO  NO  NO  NO  97,53% 90,00%  N.A.  N.A.                                                                                                                                |
| Collateral Required Amount Class J Additional Interest Amount Series 1 Class J Additional Interest Amount Series 2  h-Performance - Required Amounts Cash Reserve Required Amount Product Cash Reserve Required Amount  Additional Cash Reserve Required Amount  i- Triggers  Trigger Event  Early Termination Event  Collateral Ratio Calculation at present date Limit Collateral Ratio  Theoretical Excess Spread (corresponds to 3 Month Rolling Thoretical Excess Spread) Trigger limit  Excess Spread Rate Trigger limit  Limit Interest Class B Event (*) Limit Interest Class B Imit                                          | NO NO 97,53% 90,00%  0,736% 0,000%  NO NA NO NA                                                                                                                                          |
| Collateral Required Amount Class J Additional Interest Amount Series 1 Class J Additional Interest Amount Series 2  h-Performance - Required Amounts Cash Reserve Required Amount Product Cash Reserve Required Amount  Additional Cash Reserve Required Amount  i-Triggers  Trigger Event  Early Termination Event  Collateral Ratio Calculation at present date Limit Collateral Ratio Theoretical Excess Spread (corresponds to 3 Month Rolling Thoretical Excess Spread) Trigger limit  Excess Spread Rate Trigger limit  Limit Interest Class B Event (*) Limit Interest Class B Event (*) Limit Interest Class B ratio          | 12.761.067,61 5.042.327,31 2.547.155,03  NO  NO  NO  NO  97,53% 90,00%  0,736% 0,000%  NA.  NA.  NO  0,58% 7,66%                                                                         |
| Collateral Required Amount Class J Additional Interest Amount Series 1 Class J Additional Interest Amount Series 2  h-Performance - Required Amounts  Cash Reserve Required Amount  Product Cash Reserve Required Amount  Additional Cash Reserve Required Amount  i- Triggers  Trigger Event  Early Termination Event  Collateral Ratio Calculation at present date Limit Collateral Ratio  Theoretical Excess Spread (corresponds to 3 Month Rolling Thoretical Excess Spread)  Trigger limit  Excess Spread Rate  Trigger limit  Limit Interest Class B Event (*)  Limit Interest Class B Isinit  Limit Interest Class C Event (*) | 12.761.067,61 5.042.327,31 2.547.155,03  NO  NO  NO  NO  97,53% 90,00%  0,736% 0,000%  NA.  NA.  NO  NO  NO  NO  NO  NO  NO  0,736% 0,736% 0,766%  NO  NO  NO  NO  NO  NO  NO  NO  NO  N |