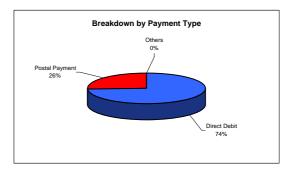

# Portfolio Breakdown by Payment Type Concentration

Direct Debit
Postal Payment
Others

28/08/2012

01/05/12 - 31/07/12 29/05/12 - 28/08/12

27/08/2011

27/08/2012

861.836.295,59

74,17%

25,83%

0,00%